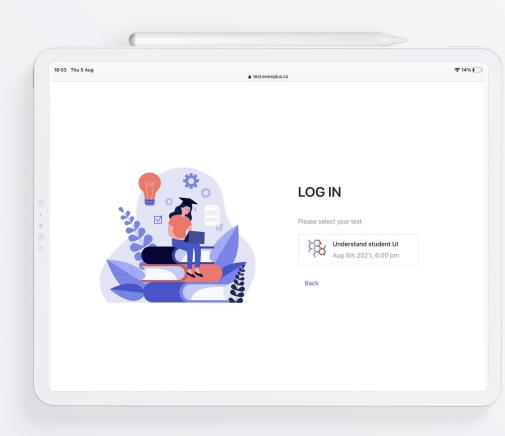

# Step to login and select examination.

After locking your screen, you will go to login page.

#### Step to login:

Enter your student ID and then click NEXT.

LINE

# Step to login and select examination.

After locking your screen, you will go to login page.

Step to select the examination:

### Click your examination.

| R Kuzeń Kinnsaeu<br>Back Next | Я бізе́я ўплэяви   •••• • Ø Ø | 18:04 Thu 5 Aug | â to | st.examplus.co |  |
|-------------------------------|-------------------------------|-----------------|------|----------------|--|
|                               |                               |                 |      |                |  |
|                               |                               |                 |      |                |  |