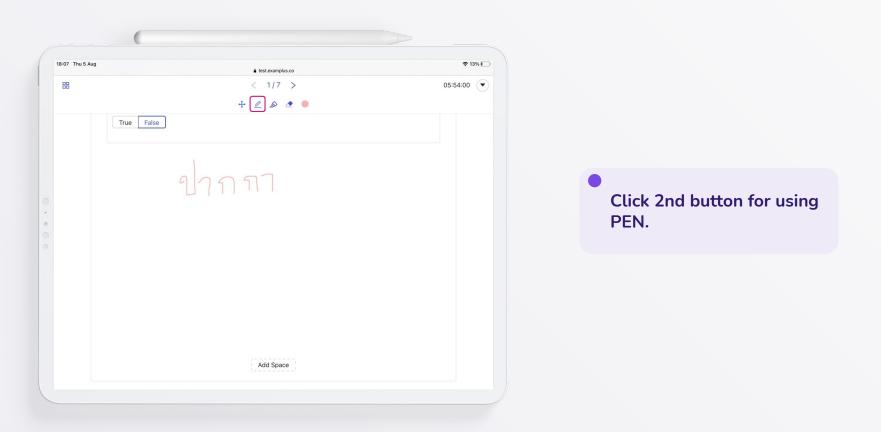

#### • Step to submit and logout

After click submit and logout, the pop-up window will show summary of answers and the number of completed, uncompleted and starred questions.

Click SUBMIT AND LOGOUT button.