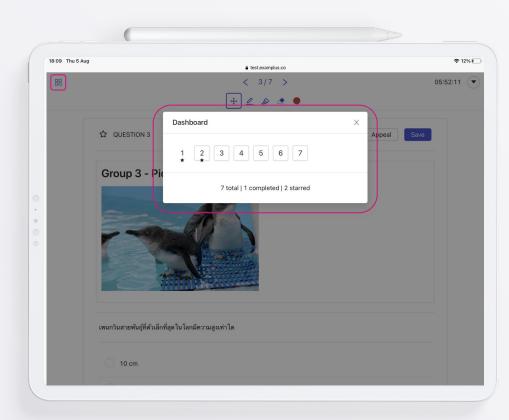

## **Dashboard function**

Dashboard show total number of questions.

- The number without frame is completed answer.
- The number with frame is uncompleted answer.
- The number with star icon is bookmarked question.

Click DASHBOARD button.

|                | (                                                            |                    |             |                |      |
|----------------|--------------------------------------------------------------|--------------------|-------------|----------------|------|
| 8:06 Thu 5 Aug |                                                              | a test.examplus.co |             | <del>ç</del> 1 | 3% 🛙 |
| 88             | 4                                                            | < 1/7 ><br>F 🖉 🔊 🕭 |             | 05:55:20       | C    |
| (              | ☆ QUESTION 1                                                 |                    | Appeal Save |                |      |
|                | Group 2 True/False                                           |                    |             |                |      |
|                | จงพิจารณาข้อความต่อไปนี้ถูกหรือผิด                           |                    |             |                |      |
|                | แหลมสมีหรา ตั้งอยู่ที่ภูเก็ต<br>True False                   |                    |             |                |      |
|                | อุทยานแห่งชาติหมู่เกาะสิมิลัน ตั้งอยู่ที่พังงา<br>True False |                    |             |                |      |
|                | พระธาตุแช่แห้ง ตั้งอยู่ที่ชอนแก่น<br>True False              |                    |             |                |      |