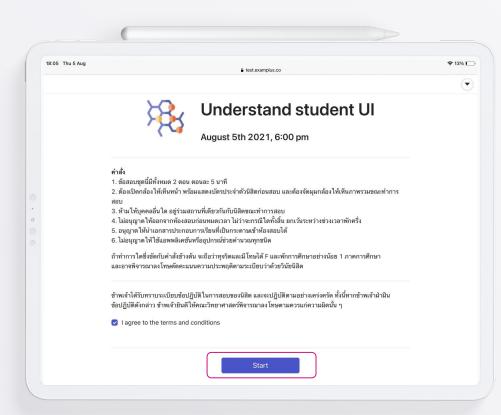

## **Exam information**

Information page show examination name, date and time, instruction and consent form of this examination.

Tick the checkbox of agreement.

Click START button to enter exam.

| 18:05 Thu 5 / | Aug 🔒 test.examplus.co                                       |             | <b>२</b> 1 | 13% [ |
|---------------|--------------------------------------------------------------|-------------|------------|-------|
| 88            | < 1/7 >                                                      |             | 05:56:14   | C     |
|               | + 🖉 🔊 🗷 🎈                                                    |             |            |       |
|               | ☆ QUESTION 1                                                 | Appeal Save |            |       |
|               | Group 2 True/False                                           |             |            |       |
|               | จงพิจารณาข้อความต่อไปนี้ถูกหรือผิด                           |             |            |       |
|               | แหลมสมิหรา ตั้งอยู่ที่ภูเก็ด<br>True False                   |             |            |       |
|               | อุทยานแห่งชาติหมู่เกาะสิมิลัน ตั้งอยู่ที่พังงา<br>True False |             |            |       |