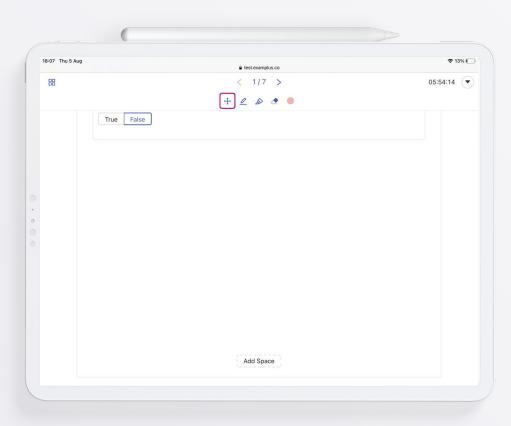

## **Stationary bar**

This bar contains 5 functions.

- Pen
- Highlighter
- Eraser
- Colour plate
- Transformation button

Click 1st button to TRANSFORM back to cursor.

|                 | (                  |          |                                         |
|-----------------|--------------------|----------|-----------------------------------------|
| 18:08 Thu 5 Aug | ₿ test.examplus.co | ☞ 12%    |                                         |
| 88              | < 1/7 ><br>+ 2 2 2 | 05:53:42 |                                         |
| • • •           | ปากกา              |          | Click 3rd button for using HIGHLIGHTER. |
|                 |                    |          |                                         |
|                 | Add Space          |          |                                         |