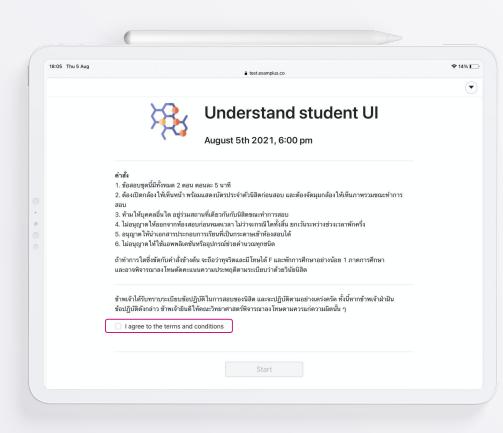

# Step to login and select examination.

This page shows your information.

## **Exam information**

Information page show examination name, date and time, instruction and consent form of this examination.

Tick the checkbox of agreement.

Click START button to enter exam.

| 18:05 Thu 5 / | Aug 🔒 test.examplus.co                                       |             | <b>२</b> 1 | 13% [ |
|---------------|--------------------------------------------------------------|-------------|------------|-------|
| 88            | < 1/7 >                                                      |             | 05:56:14   | C     |
|               | + 🖉 🔊 🗷 🎈                                                    |             |            |       |
|               | ☆ QUESTION 1                                                 | Appeal Save |            |       |
|               | Group 2 True/False                                           |             |            |       |
|               | จงพิจารณาข้อความต่อไปนี้ถูกหรือผิด                           |             |            |       |
|               | แหลมสมิหรา ตั้งอยู่ที่ภูเก็ด<br>True False                   |             |            |       |
|               | อุทยานแห่งชาติหมู่เกาะสิมิลัน ตั้งอยู่ที่พังงา<br>True False |             |            |       |